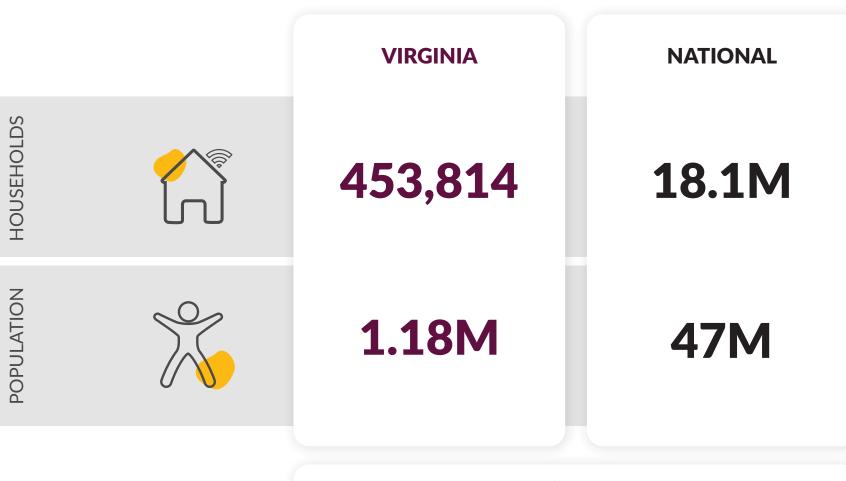

## How big is the broadband affordability gap in **VIRGINIA**?

The broadband affordability gap makes up

The federal government is investing

in the nation's largest-ever broadband affordability program.

...but as few as

of households in Virginia who are eligible for the Emergency Broadband Benefit program have enrolled.

453,814 Virginia households have access to the Internet but can't afford to connect.

America's unconnected households