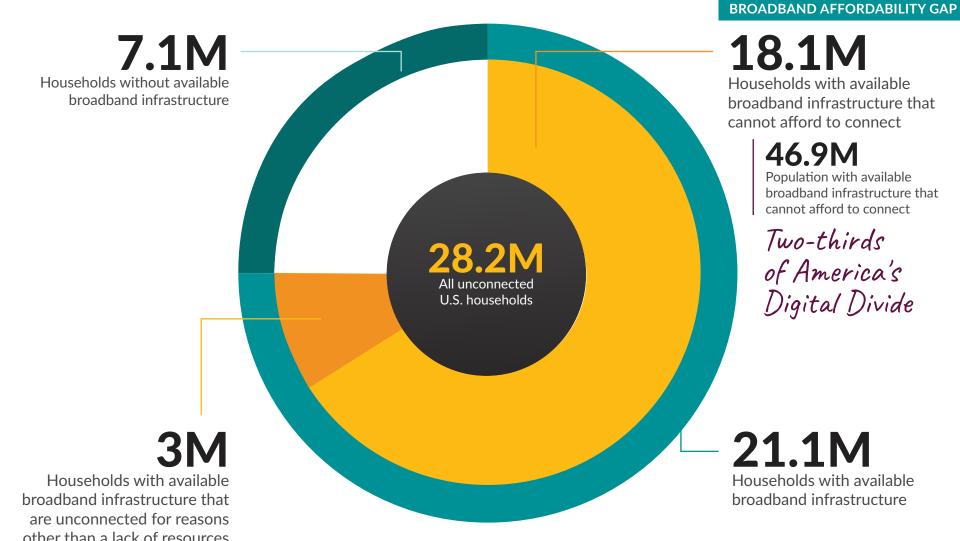

## NO VIRGINIA BROADBAND HOME AFFORDABILITY LEFT ®FFLINE GAP

Affordability has emerged as the number one challenge to closing the digital divide. We have a historic opportunity to close two-thirds of the digital divide by connecting **18 million American households** that have access to the Internet but can't afford to connect.

of households in Virginia who are eligible for the Emergency Broadband Benefit program have enrolled.

453,814 Virginia households have access to the Internet but can't afford to connect.

America's unconnected households