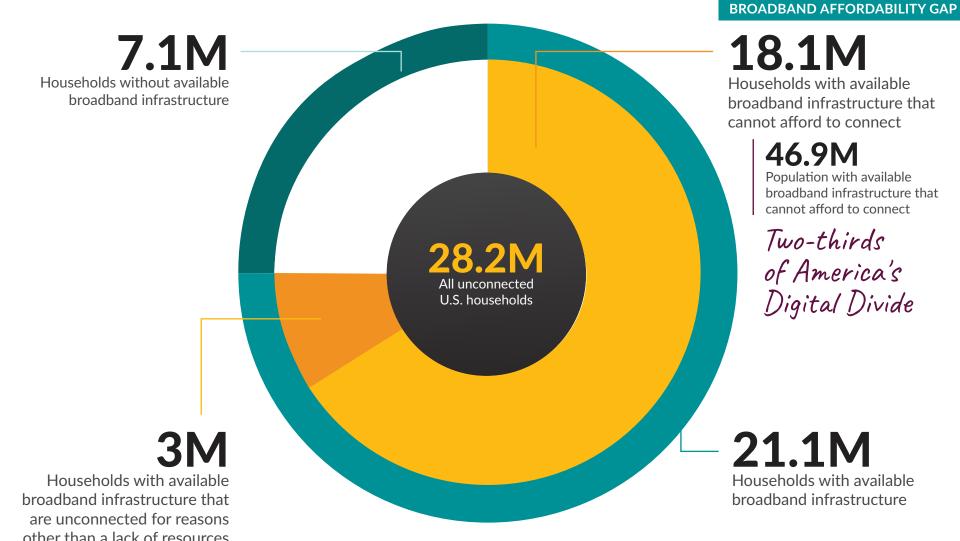

## NO OREGON BROADBAND HOME AFFORDABILITY LEFT ®FFLINE GAP

Affordability has emerged as the number one challenge to closing the digital divide. We have a historic opportunity to close two-thirds of the digital divide by connecting **18 million American households** that have access to the Internet but can't afford to connect.

of households in Oregon who are eligible for the Emergency Broadband Benefit program have enrolled.

181,198 Oregon households have access to the Internet but can't afford to connect.

America's unconnected households