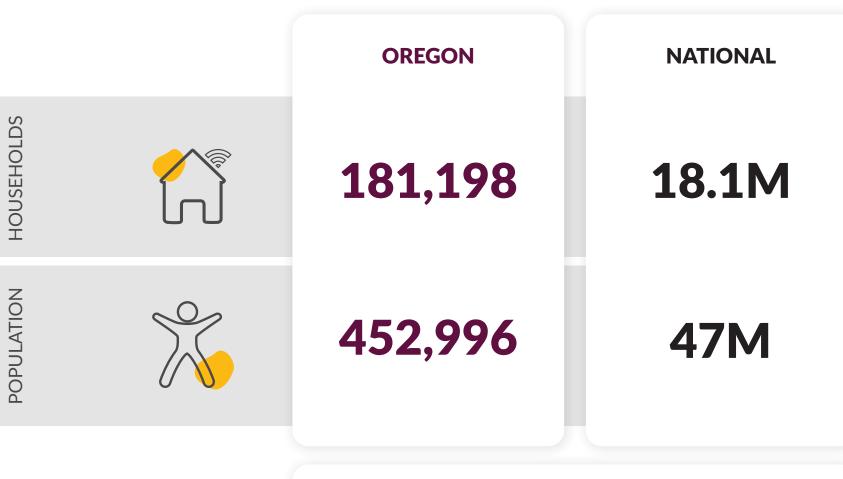

## How big is the broadband affordability gap in **OREGON?**

The broadband affordability gap makes up

The federal government is investing

in the nation's largest-ever broadband affordability program.

...but as few as

of households in Oregon who are eligible for the Emergency Broadband Benefit program have enrolled.

181,198 Oregon households have access to the Internet but can't afford to connect.

America's unconnected households