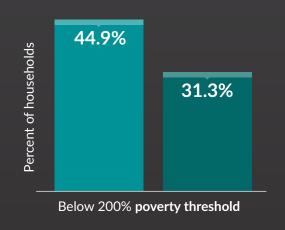

## **THE DIGTIAL DIVIDE**

The broadband affordability gap is concentrated in America's most unconnected communities, where 25% or more of the households lack home broadband.

Largest in our poorest communities. Disproportionately impacts Black and Latinx Americans.

## Significantly higher for Americans with less than a high school education.

A historic opportunity to close the broadband affordability gap. To seize this moment we must:

Leverage data to identify unconnected households