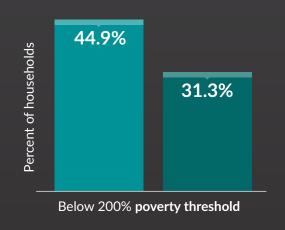

## **THE DIGTIAL DIVIDE**

The broadband affordability gap is concentrated in America's most unconnected communities, where 25% or more of the households lack home broadband.

Largest in our poorest communities. Disproportionately impacts Black and Latinx Americans.