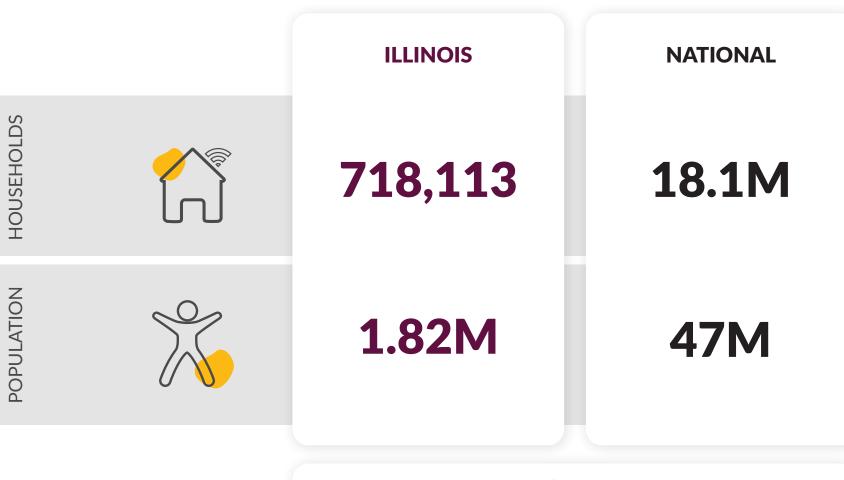

## How big is the broadband affordability gap in **ILLINOIS?**

The broadband affordability gap makes up

The federal government is investing

in the nation's largest-ever broadband affordability program.

...but as few as

of households in Illinois who are eligible for the Emergency Broadband Benefit program have enrolled.

718,113 Illinois households have access to the Internet but can't afford to connect.

America's unconnected households