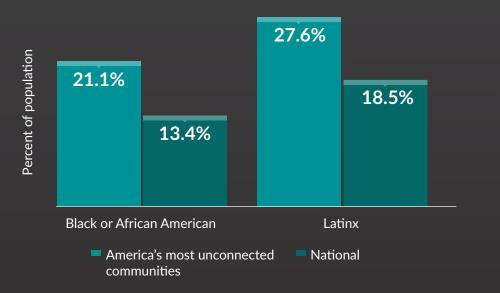

## **THE DIGTIAL DIVIDE**

The broadband affordability gap is concentrated in America's most unconnected communities, where 25% or more of the households lack home broadband.

Largest in our poorest communities. Disproportionately impacts Black and Latinx Americans.

America's most unconnected National communities