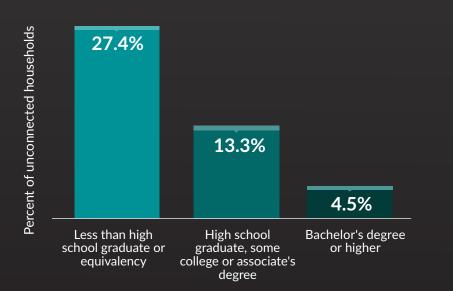

## Significantly higher for Americans with less than a high school education.

A historic opportunity to close the broadband affordability gap. To seize this moment we must:

Leverage data to identify unconnected households